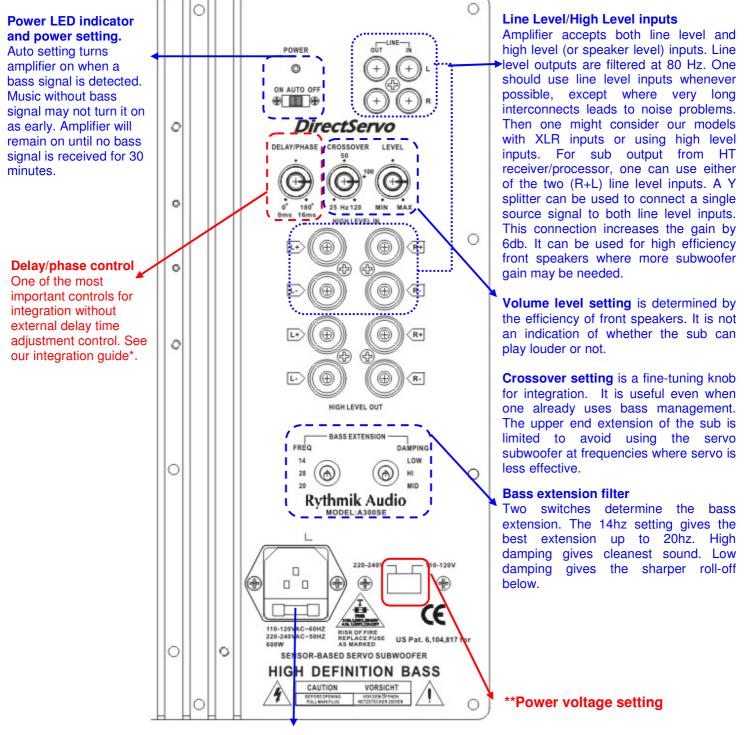

## **FV12 Quick Guide**

\*This amp is recommended to use in conjunction with an HT receiver

Warning! Make sure the power voltage setting is correct before plug in power cord

\*More information can be found at www.rythmikaudio.com/phase1.html

## Detailed control curves can be found at www.rythmikaudio.com/amplifier controls.html

**Fuse box.** Use only correctly rated fuses. There is a notch to pry open the fuse box. Do not try to pull it off the amplifier. There are two fuses: the inner one is the in circuit fuse, and the outer one is a spare. Continuingly blowing fuses is an indication of a more serious problem. Contact us if this occurs.